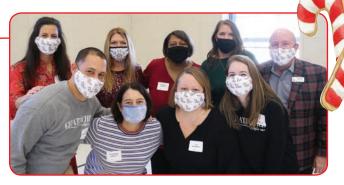

### Staff Christmas Party

he 2021 Staff Holiday Party was held in December with tasty breakfast treats catered by **Dipped Fresh**. In addition to current team members, former staff were invited to fellowship and say their goodbyes to CEO Emeritus Phil Acord as he retired after 50 years working for Chambliss Center for Children. This year, Board Members recognized Liz Adams, Juanyell Ash, Jon Berestecky, Proshonteya Garrett, and Mike Mahan for five years of service; Jennifer Davis and Ciara Ortiz-Rios for 10 years of service; Ikeko Bass and Nita Penn for 20 years of service; Gloria Miller for 25 years of service; and Phil Acord for his 50 years of service within our agency. The event concluded with the dedication of the "gym building" which will now be named The Acord Building after CEO Emeritus Phil Acord. It was a very special day, and we want to thank our Board members for sponsoring this event and spending their morning celebrating the holiday season with us.