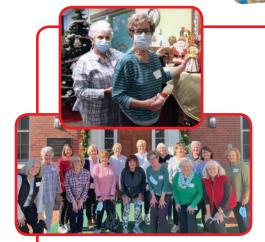

### Staff Christmas Party

he 2021 Staff Holiday Party was held in December with tasty breakfast treats catered by **Dipped Fresh**. In addition to current team members, former staff were invited to fellowship and say their goodbyes to CEO Emeritus Phil Acord as he retired after 50 years working for Chambliss Center for Children. This year, Board Members recognized Liz Adams, Juanyell Ash, Jon Berestecky, Proshonteya Garrett, and Mike Mahan for five years of service; Jennifer Davis and Ciara Ortiz-Rios for 10 years of service; Ikeko Bass and Nita Penn for 20 years of service; Gloria Miller for 25 years of service; and Phil Acord for his 50 years of service within our agency. The event concluded with the dedication of the "gym building" which will now be named The Acord Building after CEO Emeritus Phil Acord. It was a very special day, and we want to thank our Board members for sponsoring this event and spending their morning celebrating the holiday season with us.

Board Vice Chairman Mark Hite awarded school-age teacher Nita Penn with a token of appreciation as she celebrates 20 years serving children at our agency.

Grantham, Paulette Acord, Phil Acord, Kathy Simmons, Quate Lester, Elizabeth Pelton, Larry Simmons, and Sharon Lane, pictured here from left to right, enjoyed fellowship, food, and fun.

Sustaining Board member **Catharine Daniels** is seen here with Ciara Ortiz-Rios, a 10-year staff member and current teacher at **Chambliss Center** for Children at Red Bank.

Board member Kimberly Bowen (left) and Board Chairman Julie Stowe (right) enjoyed the delicious holiday brunch!

Maintenance Supervisor Mike Mahan was recognized for his five years of service on our maintenance team. Mike is pictured here with Board Chairman Julie Stowe.

Sustaining Board member Catharine Daniels (left) enjoyed the party with CEO Emeritus Phil Acord, former staff member Bobbie Grantham (middle right), and former staff member Elizabeth Pelton (right).