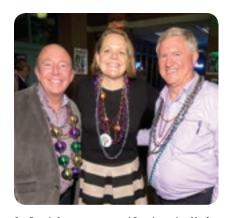

**Gabe** and **Candice Thompson** were crowned the King and Queen of the 2018 Mardi Gras Gala.

ur sixth annual Mardi Gras Gala was a great success!
Held on February 9th at Bessie Smith Hall, the
evening began with jazz piano in Preservation Hall,
followed by beads on Bourbon Street. Finally, guests
stepped into the French Quarter for Dixieland Jazz by the
Ralph Miller Quartet, late-evening DJ & dance party,
and lots of New Orleans-style fun sponsored by The
Mark Hite Team. The evening also featured delicious
Cajun-inspired fare by Events with Taste Catering
and a crowning of the Mardi Gras King and Queen, Gabe
and Candice Thompson, who led guests in a parade
throughout the venue. A great time was had by all!