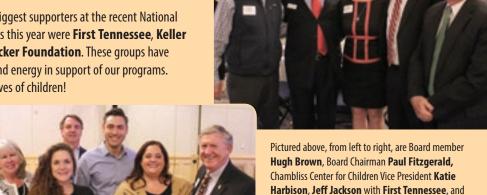

# NATIONAL PHILANTHROPY DAY

We were happy to recognize some of our biggest supporters at the recent National Philanthropy Day luncheon. Our honorees this year were **First Tennessee**, **Keller Williams**, **Priscilla McLaughlin** and **The Tucker Foundation**. These groups have contributed a great amount of time, money, and energy in support of our programs. Thank you so much for helping us enrich the lives of children!

From left to right are, Board member
Linda Farnsworth, staff member Racie
Hoffman (front), Board member Greg
McGuire (back), Nathan Brown and
Jennie Brockman with Keller Williams,
and President & CEO Phil Acord.