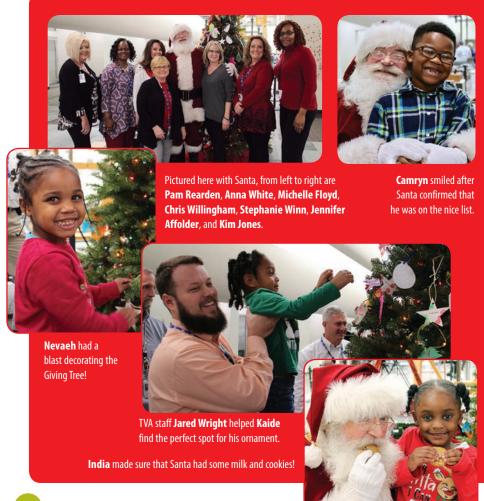

# giving Tree

he **TVA** Giving Tree has become a cherished holiday tradition, for both our agency and the employees at TVA. In December, our four and fiveyear-olds loaded a bus to TVA where they, along with the help of some TVA executives, decorated the tree. The ornaments, each with an item listed on the back from our Extended Childcare Program's wish list, were made by the children. While there, the children also sang Christmas carols, ate pizza and chocolate chip cookies, and visited with Santa - their favorite part of the trip! Following our visit, TVA employees purchased and donated the items from the tree. We received toys, educational classroom supplies, and art supplies. We look forward to this trip each year, and we greatly appreciate all the hard work that goes in to making it such a special time for the children. Thank you, Jennifer Affolder and **Chris Willingham**, as well as all of our TVA friends!