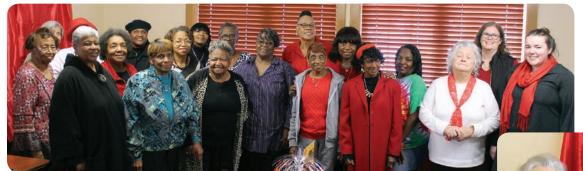

# We Love Our Foster Grannies!

We recently hosted a luncheon for our very special Foster Grannies! These ladies, who come to us through the **City of Chattanooga's Foster Grandparent**Program, serve under the guidance of our Director of Volunteer Services and the teachers in our classrooms, providing additional loving care to the children in our Early Childhood Education program. We thank them all for the time and attention they give to our young ones.

This lovely group of foster grannies perfectly embodies the spirit of our agency and we're very lucky to have them.

Director of Volunteer Services, Emily Barrow (center), posed with foster grannies Jeanne McDaniel (left) and Mary Griffith (right)at the photo booth.