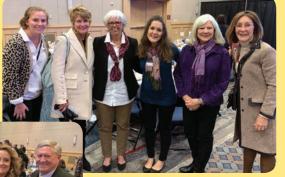

# National Philanthropy Day

Pictured below, from left to right, are Board member Mark Hite, Linda Harwell (Church of the Good Shepherd), Jeff Walls (Playcore), Chris Willingham (TVA), Jennifer Affolder (TVA), and CEO Phil Acord. We were happy to recognize some of our biggest supporters at the National Philanthropy Day luncheon in November. Our honorees this year included: Priscilla McLaughlin, Linda Friberg, Paul Fitzgerald, The Mark Hite Team with Keller Williams Realty, Tioga Pipe Supply, Church of the Good Shepherd, Playcore, Lync Logistics, Chambliss Law, and TVA. These groups have contributed a great amount of time, money and energy in support of our programs. Thank you so much for helping us enrich the lives of children!