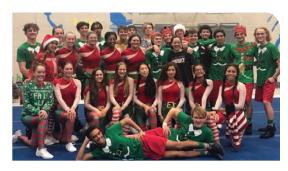

# National Philanthropy Day

Pictured below, from left to right, are Board member Mark Hite, Linda Harwell (Church of the Good Shepherd), Jeff Walls (Playcore), Chris Willingham (TVA), Jennifer Affolder (TVA), and CEO Phil Acord. We were happy to recognize some of our biggest supporters at the National Philanthropy Day luncheon in November. Our honorees this year included: Priscilla McLaughlin, Linda Friberg, Paul Fitzgerald, The Mark Hite Team with Keller Williams Realty, Tioga Pipe Supply, Church of the Good Shepherd, Playcore, Lync Logistics, Chambliss Law, and TVA. These groups have contributed a great amount of time, money and energy in support of our programs. Thank you so much for helping us enrich the lives of children!