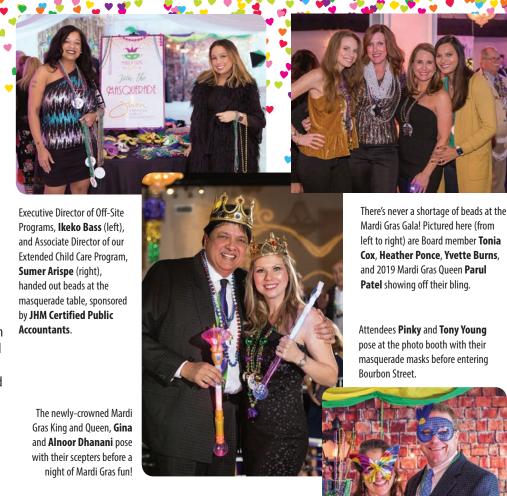

Our Foster Grannies love the annual luncheon at Golden Corral. Pictured here are from left to right are Sadie Foster, Bonita Springs, and Ollie Isom

aissez les bon temps rouler! We danced the night away at our eighth annual Mardi Gras Gala, held on February 21 at Stratton Hall. Guests were welcomed with beads and masks, signature drinks, and an elaborate selfie station. The experience continued with a specialty bar sponsored by Brewski and a silent auction on Bourbon Street sponsored by Chambliss Law. Finally, guests stepped into the French Quarter sponsored by The Mark Hite Team for dancing and a full spread of Creole-inspired fare sponsored by First Horizon Bank with catering provided by Events with Taste Catering. Dixieland jazz entertainment sponsored by Lync Logistics, a late-evening DJ and dance party, and lots of New Orleansstyle fun created the perfect Friday night out for guests. The evening also featured an intense game of Heads or Tails and the crowning of the Mardi Gras King and Queen, Gina and Alnoor Dhanani, who led guests in a parade throughout the venue. At the end of the night, all attendees were offered complimentary Uber rides, courtesy of our Safe Ride Sponsor, Best Hayduk Brock. A great time was had by all!